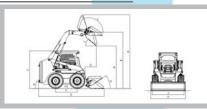

### **GENERAL SPECIFICATIONS**

| Specification |                                                      |                                          | measure | Model        |             |          |           |         |  |
|---------------|------------------------------------------------------|------------------------------------------|---------|--------------|-------------|----------|-----------|---------|--|
|               |                                                      |                                          |         | PSL140D      | PSL170D     |          | PSL190D   |         |  |
| DIMENSIONS    | Α                                                    | Overall Operationg height - Fully Raised | nn      | 3480         | 3867        |          | 40        | 4050    |  |
|               | В                                                    | Height to Hinge Pin - Fully Raised       | mn      | 2640         | 3010        |          | 30        | 195     |  |
|               | С                                                    | Overall Height to Top of ROPS            | mn      | 1900         | 1958        |          | 2083      |         |  |
|               | D                                                    | Ground Clearance to Chassis              | mn      | 198          | 185         |          | 235       |         |  |
|               | Ε                                                    | E Overall Length with Bucket             |         | 3060         | 3357        |          | 3646      |         |  |
|               | F                                                    | F Wheelbase                              |         | 1052         | 1052        |          | 1180      |         |  |
|               | G                                                    | G Dump Reach at full Height              |         | 248          | 420         |          | 570       |         |  |
|               | Н                                                    | Rollback at Ground                       |         | 36'          | 26"         |          | 35.5"     |         |  |
|               | T                                                    | Dump Angle                               |         | 50"          | 42"         |          | 40        | 0.3"    |  |
|               | 1                                                    | Overall Width                            | mn      | 1530         | 15          | 36       | 1721      |         |  |
|               | K                                                    | Bucket Width                             | mm      | 1560         | 16          | i10      | 1821      |         |  |
|               | L                                                    | Rollback at Full Height                  |         | 104"         | 98"         |          | 107.7*    |         |  |
|               | М                                                    | Dump Height                              | mm      | 2220         | 2308        |          | 2315      |         |  |
|               | N                                                    | Departure Angle                          |         | 26'          | 26"         |          | 24"       |         |  |
| ENGINE        | Make                                                 |                                          |         | CUMMINS      | CUMMINS     | DAEDONG  | CUMMINS   | DAEDON  |  |
|               | Model                                                |                                          |         | A2300T       | A2300T      | 4F243T   | A2300T    | 4F243   |  |
|               | Gross Output                                         |                                          | hp(kw)  | 49.6(37)     | 60(44.7)    | 65(48.5) | 60(44.7)  | 73(54.4 |  |
| CAPACITIES    | Rated Operating Capacity                             |                                          | kg      | 520          | 760         |          | 1080      |         |  |
|               | Rated Operating Capacity with Optional Counterweight |                                          | kg      | 610          | 890 1       |          | 253       |         |  |
|               | Tipping Load                                         |                                          | kg      | 786          | 15          | 20       | 2160      |         |  |
|               | Travel Speed                                         |                                          | km/h    | 9            | 1           | 1.6      | 11.3      |         |  |
|               | Operarting Weight                                    |                                          | kg      | 1995         | 2930 3      |          | 32        | 210     |  |
|               | Standard Specification Tire Size                     |                                          |         | 10.0 x 16.05 | 10.0 x 16.5 |          | 12 x 16.5 |         |  |