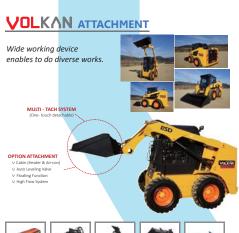

### **VOLKAN** PRODUCT FEATURES

Japanese Tsubaki chain which made of heavy duty steel does not need extra tention adjustment and according to its excellent durability, it can be used semipermanently.

It is substantial by using high tensile steel plate As a single body frame, its durability and safety is superior to protect inner equipment.

## SKID STEER LOADERS **VOLKAN** SERIES!

The strongest power among equivalent models, excellent workability, the best performance and the application of diverse working devices! All these are for the realization of customers' impression.